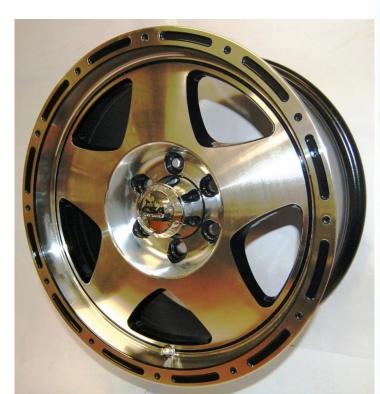

## New B-LOC 16X7 - Nissan Navara D40

B-Loc is a great new style in the CSA range, built for the true off-road 4x4 market. Mullins has now released the great B-LOC design in a brand part number with a 6/114.3 bolt pattern to suit the current model Nissan Navara D40 vehicle.

The new 16x7 B-Loc for Nissan Navara has a new stylish one-piece cap which fits inside of the 6/114.3 PCD - bolt pattern

Wheel Part No: 266-670P20-64B Cap Part No: 401-178SC

**Black Machined Face Paint Finish** Max Wheel Load: 900 Kg