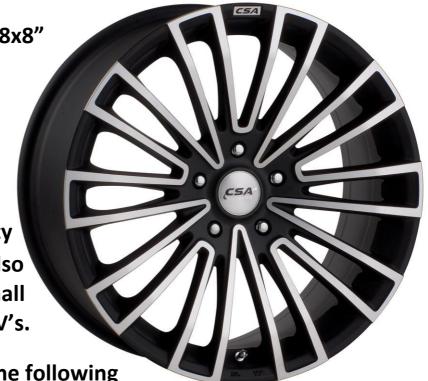

## CSA RAVEN - NEW WHEEL RELEASE

The RAVEN is CSA's brand new 10-spoke alloy, which is available in the stunning new satin black finish with machined spokes.

**RAVEN** is available in 18x8" and 19x8.5" sizes.

RAVEN in 18x8" and 19x8.5" sizes will suit all GM Commodore and Ford Falcon sedans and most GM and Ford utility vehicles. RAVEN will also fit a large number of small to medium, popular SUV's.

**RAVEN** is available in the following specifications in satin black finish with machined spokes.